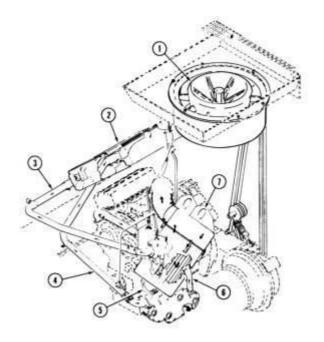

- Fan Assembly
- Radiator
- Coolant Return Line
- 4. Differential Transmission Oil Cooler Line
- Coolant Pump
- Oil Cooler to Power Plant Line
- 7. Air Cleaner

Cooling and Air Induction - M113A2, M577A2, M106A2, and M125A2