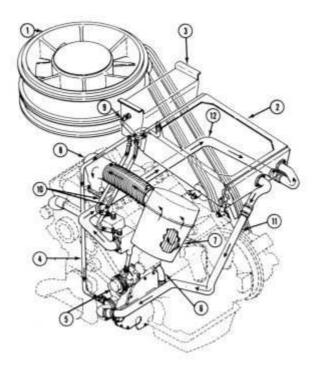

- 1. Fan Assembly
- 2. Radiator
- 3. Auxiliary Tank
- 4. Tank to Engine Inlet Line
- 5. Coolant Pump
- 6. Oil Cooler to Power Plant Line

- 7. Air Cleaner
- 8. Engine Air Inlet
- 9. Radiator to Auxiliary Tank Line
- 10. Auxiliary Tank to Thermostat Lines
- 11. Radiator Outlet to Engine Line
- 12. Engine Outlet to Radiator Line