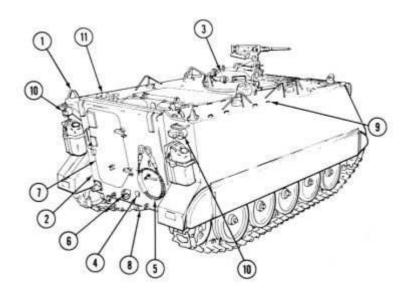

## M113A1 Carrier - Right Rear View

- 1. Rear Lifting Eye
- 2. Ramp
- 3. Commanders Cupola
- 4. Trailer Electrical Connector
- 5. Tow Cable
- 6. Tow Pintle

- 7. Ramp Door
- 8. Ramp Hinge
- 9. Tiedown Hook
- 10. Stoplight-Taillight
- 11. Fuel Cap Cover