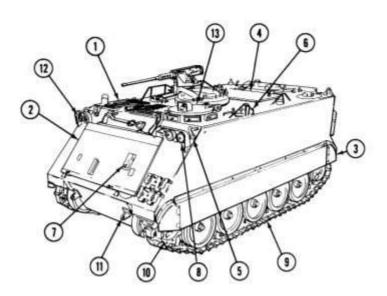

## M113A1 Carrier - Left Front View

- 1. Exhaust Grille
- 2. Trim Vane
- 3. Track Shroud
- 4. Cargo Hatch

- 8. Left Headlight Cluster
- 9. Track
- 10. Drive Sprocket
- 11. Towing Eye

- 5. Front Lifting Eye
- 6. Fire Extinguisher Guard
- 7. Trim Vane Latch

- 12. Right Headlight Cluster
- 13. Driver's Hatch