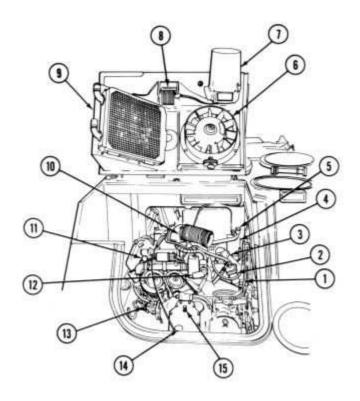

- 1. Transmission Fill and Level Dipstick
- 2. Differential Oil Filter
- 3. Engine Oil Filter
- 4. Ramp Hydraulic Tank
- 5. Engine Oil Filter
- 6. Cooling Fan
- 7. Air Cleaner
- 8. Rectifier (not used on later vehicles)

- 9. Radiator
- 10. Engine Air Inlet
- 11. Accumulator Pressure Gage (early models only)
- 12. Cooling Pump and Thermostat Housing
- 13. Starter Motor
- 14. Differential Fill and Level Dipstick
- 15. Differential Breather