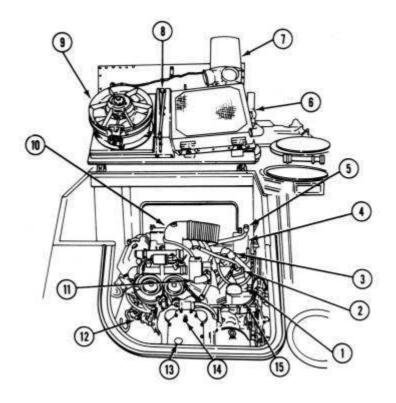

- 1. Transmission Fill and Level Dipstick
- 2. Differential Oil Filter
- 3. Engine Oil Filter
- 4. Ramp Hydraulic Tank
- 5. Engine Oil Filter
- 6. Cooling Fan
- 7. Air Cleaner
- 8. Rectifier (not used on later vehicles)

- 9. Radiator
- 10. Engine Air Inlet
- 11. Accumulator Pressure Gage (early models only)
- 12. Cooling Pump and Thermostat Housing
- 13. Starter Motor
- 14. Differential Fill and Level Dipstick
- 15. Differential Breather