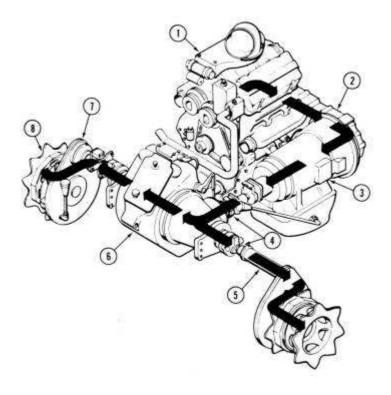

## The Power Train

- 1. Diesel Engine
- 2. Transfer Gearcase
- 3. Automatic Transmission
- 4. Universal Joint

- 5. Drive Shaft
- 6. Steering Control Differential
- 7. Final Drive
- 8. Track Drive Sprocket